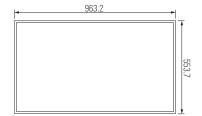

#### **SPECIFICATIONS**

| Model                         |                             | D42EM                                                |
|-------------------------------|-----------------------------|------------------------------------------------------|
| Panel                         | Screen Size (diagonal)      | 42"                                                  |
|                               | Active Display Area (in/mm) | 36.62 x 20.6 / 930.24 x 523.25                       |
|                               | Resolution                  | 1920 x 1080                                          |
|                               | Aspect Ratio                | 16:9                                                 |
|                               | Display Colors              | 1.07 B                                               |
|                               | Brightness (cd/m²; typ.)    | 500                                                  |
|                               | Contrast Ratio              | 4000:1                                               |
|                               | Response Time (ms; GTG)     | 8                                                    |
|                               | Viewing Angle               | 178°/178°                                            |
|                               | Lifetime (hours)            | 50,000                                               |
|                               | Backlight type              | LED                                                  |
| Resolution                    | Monitor                     | 1920 x 1080                                          |
|                               | DTV                         | 1080p                                                |
| Input                         |                             | VGA(D-Sub), HDMI   DVI   IR   PC Audio   RS232C      |
| Output                        |                             | DVI   IR   RS232C   Audio Line Out   Speaker (Ready) |
| Power                         | Input Voltage               | 100 – 240V AC                                        |
|                               | Power consumption           | 110 W                                                |
| Features                      | Fanless                     | yes                                                  |
|                               | Auto Power Control          | yes                                                  |
|                               | Auto Brightness Sensor      | yes                                                  |
| Operation                     | Temperature (°C)            | 0 - 40                                               |
|                               | Humidity (%)                | 20 - 80                                              |
|                               | OSD Language                | 10 Lang                                              |
| Dimension                     | Set (W x H x D), in/mm      | 37.92 x 21.8 x 1.59 / 963.2 x 553.7 x 40.3           |
| Bezel Size (U/D/L/R), in   mm |                             | 0.52/0.52/0.57/0.57   13.15/13.15/14.4/14.4          |
| Wall Mounting (WxH) mm        |                             | 300 x 300                                            |
| Weight                        | Set (lb/kg)                 | 35.27 / 16                                           |

#### **DIMENSIONS**

D42EM [unit: mm]

 $Specifications\ and\ design\ are\ subject\ to\ change\ without\ notice.\ See\ our\ website\ for\ detailed\ information.$ 

UPDATE; OCT. 2013