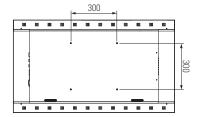

#### **SPECIFICATIONS**

| Model                         |                             | D42EM                                                |
|-------------------------------|-----------------------------|------------------------------------------------------|
| Panel                         | Screen Size (diagonal)      | 42"                                                  |
|                               | Active Display Area (in/mm) | 36.62 x 20.6 / 930.24 x 523.25                       |
|                               | Resolution                  | 1920 x 1080                                          |
|                               | Aspect Ratio                | 16:9                                                 |
|                               | Display Colors              | 1.07 B                                               |
|                               | Brightness (cd/m²; typ.)    | 500                                                  |
|                               | Contrast Ratio              | 4000:1                                               |
|                               | Response Time (ms; GTG)     | 8                                                    |
|                               | Viewing Angle               | 178°/178°                                            |
|                               | Lifetime (hours)            | 50,000                                               |
|                               | Backlight type              | LED                                                  |
| Resolution                    | Monitor                     | 1920 x 1080                                          |
|                               | DTV                         | 1080p                                                |
| Input                         |                             | VGA(D-Sub), HDMI   DVI   IR   PC Audio   RS232C      |
| Output                        |                             | DVI   IR   RS232C   Audio Line Out   Speaker (Ready) |
| Power                         | Input Voltage               | 100 – 240V AC                                        |
|                               | Power consumption           | 110 W                                                |
| Features                      | Fanless                     | yes                                                  |
|                               | Auto Power Control          | yes                                                  |
|                               | Auto Brightness Sensor      | yes                                                  |
| Operation                     | Temperature (°C)            | 0 - 40                                               |
|                               | Humidity (%)                | 20 - 80                                              |
|                               | OSD Language                | 10 Lang                                              |
| Dimension                     | Set (W x H x D), in/mm      | 37.92 x 21.8 x 1.59 / 963.2 x 553.7 x 40.3           |
| Bezel Size (U/D/L/R), in   mm |                             | 0.52/0.52/0.57/0.57   13.15/13.15/14.4/14.4          |
| Wall Mounting (WxH) mm        |                             | 300 x 300                                            |
| Weight                        | Set (lb/kg)                 | 35.27 / 16                                           |

#### **DIMENSIONS**

D42EM [unit: mm]

 $Specifications\ and\ design\ are\ subject\ to\ change\ without\ notice.\ See\ our\ website\ for\ detailed\ information.$ 

UPDATE; OCT. 2013