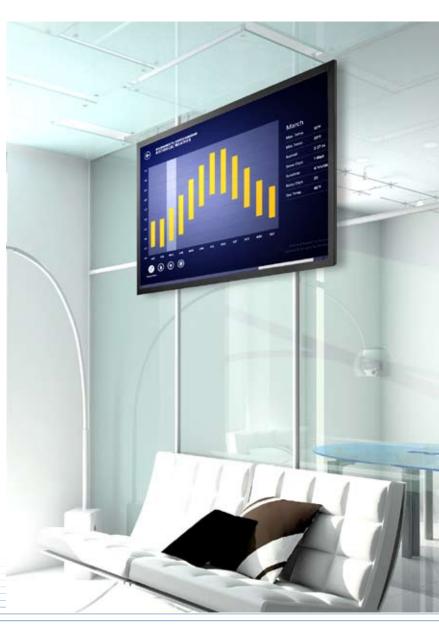

# Broadcast your branding with Hyundai Digital Signage!

Thanks to the advanced product design, Hyundai Digital Signage Display meets requirements for various digital signage solutions. Not only take advantage from slim and simple design, but also think more about our future environment, saving energy up to 40 percent. LED technologies bring more than just expected.