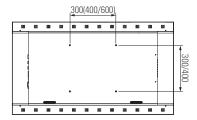

#### **SPECIFICATIONS**

| Model                         |                             | D55EM                                                |
|-------------------------------|-----------------------------|------------------------------------------------------|
| Panel                         | Screen Size (diagonal)      | 55"                                                  |
|                               | Active Display Area (in/mm) | 47.62 x 26.79 / 1209.6 x 680.4                       |
|                               | Resolution                  | 1920 x 1080                                          |
|                               | Aspect Ratio                | 16:9                                                 |
|                               | Display Colors              | 1.07 B                                               |
|                               | Brightness (cd/m²; typ.)    | 700                                                  |
|                               | Contrast Ratio              | 4000:1                                               |
|                               | Response Time (ms; GTG)     | 6.5                                                  |
|                               | Viewing Angle               | 178°/178°                                            |
|                               | Lifetime (hours)            | 50,000                                               |
|                               | Backlight type              | LED                                                  |
| Resolution                    | Monitor                     | 1920 x 1080                                          |
|                               | DTV                         | 1080p                                                |
| Input                         |                             | VGA(D-Sub)   HDMI   DVI   IR   PC Audio   RS232C     |
| Output                        |                             | DVI   IR   RS232C   Audio Line Out   Speaker (Ready) |
| Power                         | Input Voltage               | 100 – 240V AC                                        |
|                               | Power consumption           | 185W                                                 |
| Features                      | Fanless                     | yes                                                  |
|                               | Auto Power Control          | yes                                                  |
|                               | Auto Brightness Sensor      | yes                                                  |
| Operation                     | Temperature (°C)            | 0 - 40                                               |
|                               | Humidity (%)                | 20 - 80                                              |
|                               | OSD Language                | 10 Lang                                              |
| Dimension                     | Set (W x H x D), in/mm      | 48.84 x 27.91 x 1.59 / 1240.6 x 709 x 40.3           |
| Bezel Size (U/D/L/R), in   mm |                             | 0.5/0.5/0.55/0.55   12.7/12.7/13.9/13.9              |
| Wall Mounting (WxH) mm        |                             | 600 / 400 / 300 x 400 / 300                          |
| Weight                        | Set (lb/kg)                 | 63.93 / 29                                           |

#### **DIMENSIONS**

D55EM [unit: mm]

Specifications and design are subject to change without notice. See our website for detailed information.

UPDATE; OCT. 2013

www.hyundaiibt.com