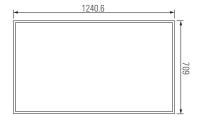

#### **SPECIFICATIONS**

| Model                         |                             | D55EM                                                |
|-------------------------------|-----------------------------|------------------------------------------------------|
| Panel                         | Screen Size (diagonal)      | 55"                                                  |
|                               | Active Display Area (in/mm) | 47.62 x 26.79 / 1209.6 x 680.4                       |
|                               | Resolution                  | 1920 x 1080                                          |
|                               | Aspect Ratio                | 16:9                                                 |
|                               | Display Colors              | 1.07 B                                               |
|                               | Brightness (cd/m²; typ.)    | 700                                                  |
|                               | Contrast Ratio              | 4000:1                                               |
|                               | Response Time (ms; GTG)     | 6.5                                                  |
|                               | Viewing Angle               | 178°/178°                                            |
|                               | Lifetime (hours)            | 50,000                                               |
|                               | Backlight type              | LED                                                  |
| Resolution                    | Monitor                     | 1920 x 1080                                          |
|                               | DTV                         | 1080p                                                |
| Input                         |                             | VGA(D-Sub)   HDMI   DVI   IR   PC Audio   RS232C     |
| Output                        |                             | DVI   IR   RS232C   Audio Line Out   Speaker (Ready) |
| Power                         | Input Voltage               | 100 – 240V AC                                        |
|                               | Power consumption           | 185W                                                 |
| Features                      | Fanless                     | yes                                                  |
|                               | Auto Power Control          | yes                                                  |
|                               | Auto Brightness Sensor      | yes                                                  |
| Operation                     | Temperature (°C)            | 0 - 40                                               |
|                               | Humidity (%)                | 20 - 80                                              |
|                               | OSD Language                | 10 Lang                                              |
| Dimension                     | Set (W x H x D), in/mm      | 48.84 x 27.91 x 1.59 / 1240.6 x 709 x 40.3           |
| Bezel Size (U/D/L/R), in   mm |                             | 0.5/0.5/0.55/0.55   12.7/12.7/13.9/13.9              |
| Wall Mounting (WxH) mm        |                             | 600 / 400 / 300 x 400 / 300                          |
| Weight                        | Set (lb/kg)                 | 63.93 / 29                                           |

#### **DIMENSIONS**

D55EM [unit: mm]

Specifications and design are subject to change without notice. See our website for detailed information.

UPDATE; OCT. 2013

www.hyundaiibt.com